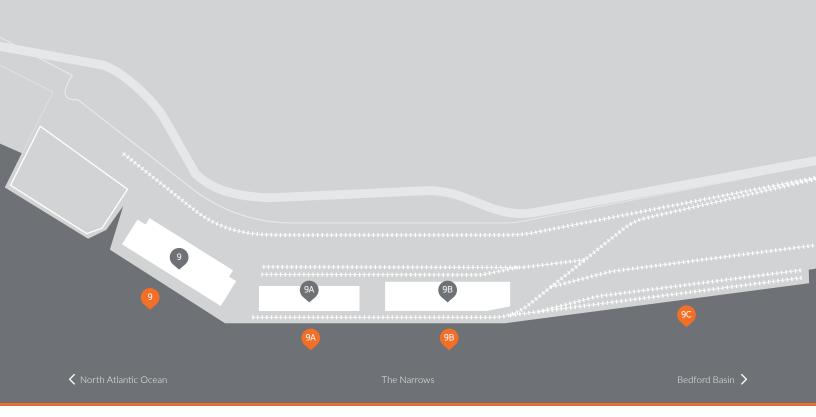

# Richmond Terminal HALIFAX, NOVA SCOTIA

| Berthage          | Berthage                                                |                                                                                                          |                                                                                                                                                                                                                                                                                                                                                              |                                                                                                                                                                                                                                                                                                                                                                                                                      | Notes                                                                                                                                                                                                                                                                                                                                                                                                                                                                                |
|-------------------|---------------------------------------------------------|----------------------------------------------------------------------------------------------------------|--------------------------------------------------------------------------------------------------------------------------------------------------------------------------------------------------------------------------------------------------------------------------------------------------------------------------------------------------------------|----------------------------------------------------------------------------------------------------------------------------------------------------------------------------------------------------------------------------------------------------------------------------------------------------------------------------------------------------------------------------------------------------------------------|--------------------------------------------------------------------------------------------------------------------------------------------------------------------------------------------------------------------------------------------------------------------------------------------------------------------------------------------------------------------------------------------------------------------------------------------------------------------------------------|
| LENGTH            | DEPTH                                                   | APRON                                                                                                    | INDOOR                                                                                                                                                                                                                                                                                                                                                       | OUTDOOR                                                                                                                                                                                                                                                                                                                                                                                                              |                                                                                                                                                                                                                                                                                                                                                                                                                                                                                      |
| 213 m<br>700 ft   | 9.1 m<br>30 ft                                          | 15.2 m<br>50 ft                                                                                          | 8,262 m <sup>2</sup><br>8,925 ft <sup>2</sup>                                                                                                                                                                                                                                                                                                                |                                                                                                                                                                                                                                                                                                                                                                                                                      |                                                                                                                                                                                                                                                                                                                                                                                                                                                                                      |
| 213 m<br>700 ft   | 8.8 m<br>29 ft                                          | 17.5 m<br>57 ft                                                                                          | 6,040 m <sup>2</sup><br>65,013 ft <sup>2</sup>                                                                                                                                                                                                                                                                                                               | 1,394 m <sup>2</sup><br>5,000 ft <sup>2</sup>                                                                                                                                                                                                                                                                                                                                                                        | Heated shed<br>On-dock rail service                                                                                                                                                                                                                                                                                                                                                                                                                                                  |
| 216 m<br>710 ft   | 9.1 m<br>30 ft                                          | 13.1 m<br>43 ft                                                                                          | 6,968 m²<br>75,000 ft²                                                                                                                                                                                                                                                                                                                                       |                                                                                                                                                                                                                                                                                                                                                                                                                      | On-dock rail service                                                                                                                                                                                                                                                                                                                                                                                                                                                                 |
| 500 m<br>1,640 ft | 13.7 m<br>45 ft                                         | Open                                                                                                     |                                                                                                                                                                                                                                                                                                                                                              | 44,129 m <sup>2</sup><br>475,000 ft <sup>2</sup>                                                                                                                                                                                                                                                                                                                                                                     | On-dock rail service                                                                                                                                                                                                                                                                                                                                                                                                                                                                 |
|                   | LENGTH  213 m 700 ft  213 m 700 ft  216 m 710 ft  500 m | LENGTH DEPTH  213 m 9.1 m 700 ft 30 ft  213 m 8.8 m 700 ft 29 ft  216 m 9.1 m 710 ft 30 ft  500 m 13.7 m | LENGTH         DEPTH         APRON           213 m         9.1 m         15.2 m           700 ft         30 ft         50 ft           213 m         8.8 m         17.5 m           700 ft         29 ft         57 ft           216 m         9.1 m         13.1 m           710 ft         30 ft         43 ft           500 m         13.7 m         Open | LENGTH         DEPTH         APRON         INDOOR           213 m<br>700 ft         9.1 m<br>30 ft         15.2 m<br>50 ft         8,262 m²<br>8,925 ft²           213 m<br>700 ft         8.8 m<br>29 ft         17.5 m<br>57 ft         6,040 m²<br>65,013 ft²           216 m<br>710 ft         9.1 m<br>30 ft         13.1 m<br>43 ft         6,968 m²<br>75,000 ft²           500 m         13.7 m         Open | LENGTH         DEPTH         APRON         INDOOR         OUTDOOR           213 m<br>700 ft         9.1 m<br>30 ft         15.2 m<br>50 ft         8,262 m²<br>8,925 ft²           213 m<br>700 ft         8.8 m<br>29 ft         17.5 m<br>57 ft         6,040 m²<br>65,013 ft²         1,394 m²<br>5,000 ft²           216 m<br>710 ft         9.1 m<br>30 ft         13.1 m<br>43 ft         6,968 m²<br>75,000 ft²           500 m         13.7 m         Open         44,129 m² |