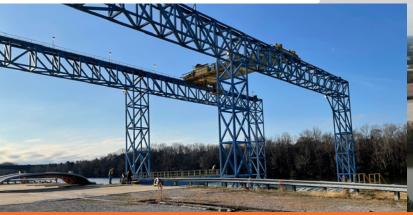

## **MISSISSIPPI**

The Itawamba terminal is centrally located between Memphis, TN and Birmingham, AL., and can reach destinations along the US Gulf Coast and into the US Midwest. The two berths, with both a capacity for 6-8 barges, can accommodate and move most projects by the Tennessee-Tombigbee Waterway system.

#### **EQUIPMENT**

Lifting Gear

TYPES OF CARGO