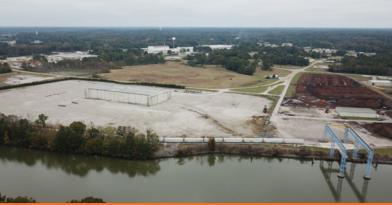

## **MISSISSIPPI**

The Itawamba terminal is centrally located between Memphis, TN and Birmingham, AL., and can reach destinations along the US Gulf Coast and into the US Midwest. The two berths, with both a capacity for 6-8 barges, can accommodate and move most projects by the Tennessee-Tombigbee Waterway system.