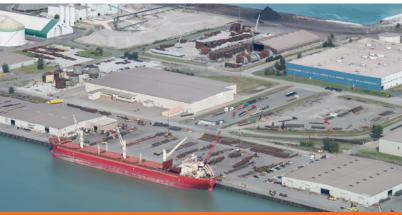

# **Burns Harbor**

### **INDIANA**

Our terminal in Burns Harbor is located in the industrial heartland of the US Midwest, just 18 miles southeast of Chicago on Lake Michigan. The port is directly connected to the Norfolk Southern and Indiana Belt railroads, and to Interstate Highways 65, 80, 90 and 94, making it the ideal transit location for your steel and bulk projects.