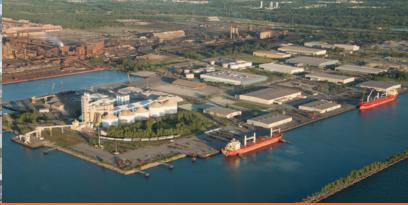

# **Burns Harbor**

### **INDIANA**

Our terminal in Burns Harbor is located in the industrial heartland of the US Midwest, just 18 miles southeast of Chicago on Lake Michigan. The port is directly connected to the Norfolk Southern and Indiana Belt railroads, and to Interstate Highways 65, 80, 90 and 94, making it the ideal transit location for your steel and bulk projects.