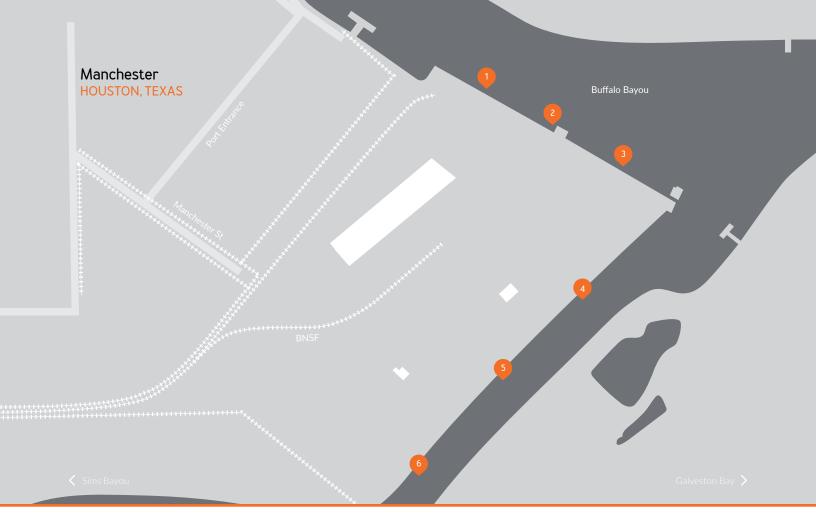

## GULF STREAM MARINE INC.

10000 Manchester St. Houston, Texas 77012 info@gulfstreammarine.com

| Pier                    | Berthage         |                 | Storage                            |                                                     |  |
|-------------------------|------------------|-----------------|------------------------------------|-----------------------------------------------------|--|
|                         | LENGTH           | DEPTH           | INDOOR                             | OUTDOOR                                             |  |
| Section 1, 2, 3         | 457 m<br>1500 ft | 10.7 m<br>35 ft |                                    |                                                     |  |
| Section 4, 5            | 274 m<br>900 ft  | 7.3 m<br>24 ft  | Warehouse / Office space           |                                                     |  |
| Section 6<br>Barge Dock | 152 m<br>500 ft  | 5.5 m<br>18 ft  | over 46,451 m²<br>over 500,000 ft² | 250,905 m <sup>2</sup><br>2,700,720 ft <sup>2</sup> |  |