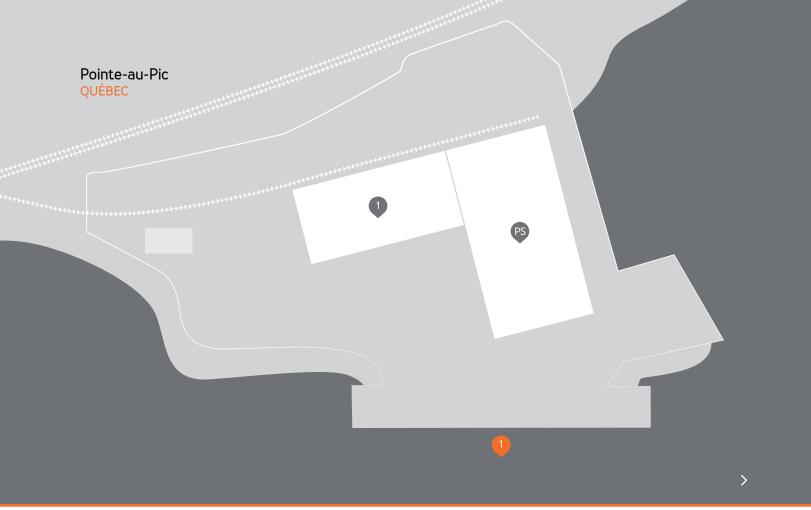

Rail access onsite via Québec Railway Corporation

| Pier           | Berthage          |                  | Storage                                        |                                                  |
|----------------|-------------------|------------------|------------------------------------------------|--------------------------------------------------|
|                | LENGTH            | DEPTH            | INDOOR                                         | OUTDOOR                                          |
| 1              | 120 m<br>393.7 ft | 7.6 m<br>24.9 ft | 1,935 m²<br>20,828 ft²                         | 12,000 m <sup>2</sup><br>129,167 ft <sup>2</sup> |
| Partner's Shed |                   |                  | 3,240 m <sup>2</sup><br>34,875 ft <sup>2</sup> |                                                  |