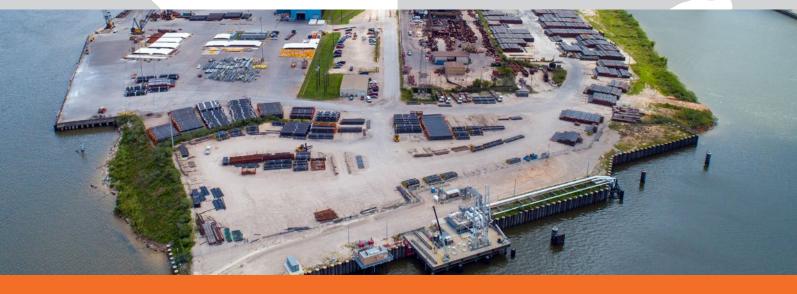

# Care Terminal HOUSTON, TEXAS

Care Terminal in the Port of Houston, provides terminal and stevedoring services. Care Terminal is a multipurpose, non-union labor facility on a 32 acre site located on the north side of the Houston ship channel, near the city of Channelview, Texas.