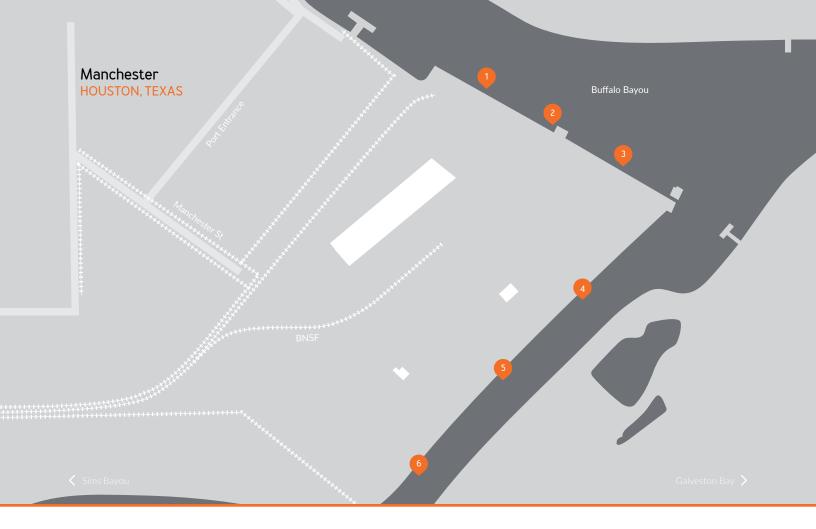

#### GULF STREAM MARINE INC. 10000 Manchester St. Houston, Texas 77012

info@gulfstreammarine.com

| Pier                    | Berthage         |                 | Storage                            |                                                     |  |
|-------------------------|------------------|-----------------|------------------------------------|-----------------------------------------------------|--|
|                         | LENGTH           | DEPTH           | INDOOR                             | OUTDOOR                                             |  |
| Section 1, 2, 3         | 457 m<br>1500 ft | 10.7 m<br>35 ft |                                    |                                                     |  |
| Section 4, 5            | 274 m<br>900 ft  | 7.3 m<br>24 ft  | Warehouse / Office space           |                                                     |  |
| Section 6<br>Barge Dock | 152 m<br>500 ft  | 5.5 m<br>18 ft  | over 46,451 m²<br>over 500,000 ft² | 250,905 m <sup>2</sup><br>2,700,720 ft <sup>2</sup> |  |