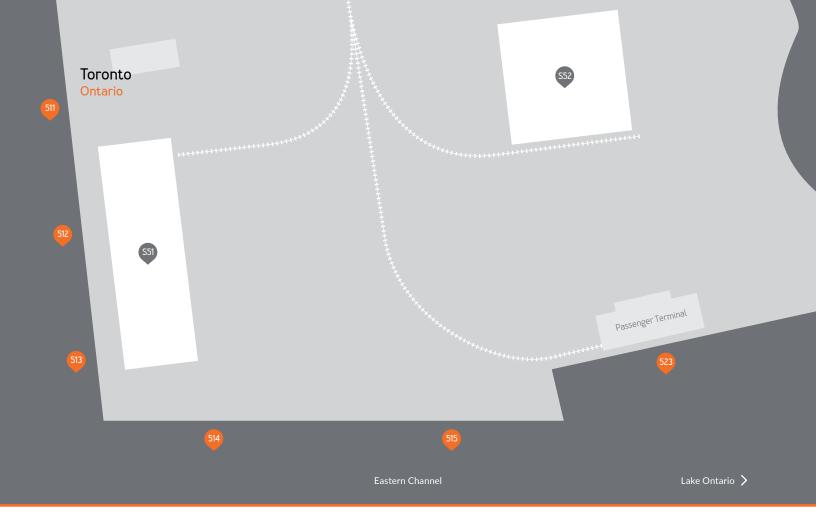

# Toronto **ONTARIO**

# LOGISTEC

| Pier    | Berthage  |         | Storage     |             |
|---------|-----------|---------|-------------|-------------|
|         | LENGTH    | DEPTH   | INDOOR      | OUTDOOR     |
| 511-515 | 600 m     | 8.2 m   | 11,650 m²   | 50,632 m²   |
|         | 1968.5 ft | 26.9 ft | 125,400 ft² | 544,998 ft² |
| 523     | 213 m     | 8.2 m   | 8,171 m²    | 52,774 m²   |
|         | 698.8 ft  | 26.9 ft | 87,952 ft²  | 568,054 ft² |