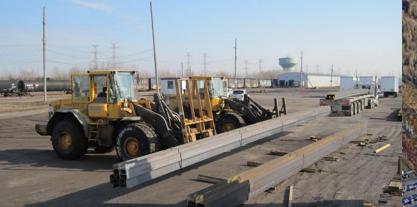

# Ottawa ONTARIO

Rideau Bulk's inland port logistics terminal offers transloading and container services to clients throughout the Ottawa Valley and Gatineau region. This private facility has an onsite rail spur, warehousing and laydown area, and can provide trucking for various types of cargo such as forest products, steel, project cargo, and bulk commodities.

#### **EQUIPMENT**

Trucks
Front end loaders
Forklifts
Additional items from our fleet
can be mobilized upon request

#### TYPES OF CARGO

Bulk Break-bulk Project cargo INLAND CONNECTIONS Direct access to CN rail Highway 417