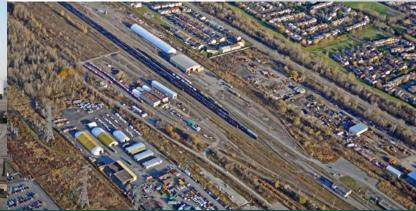

# Ottawa ONTARIO

Rideau Bulk's inland port logistics terminal offers transloading and container services to clients throughout the Ottawa Valley and Gatineau region. This private facility has an onsite rail spur, warehousing and laydown area, and can provide trucking for various types of cargo such as forest products, steel, project cargo, and bulk commodities.

#### GENERAL MANAGER

Alain Lefebvre (613) 489-1440 alefebvr@logistec.com LES TERMINAUX RIDEAU BULK TERMINALS INC. 3141 Albion Road Ottawa, Ontario K1V 8Y3 info@rideaubulk.com

| Storage                                        | Storage                                                                                                      |                                                                       |
|------------------------------------------------|--------------------------------------------------------------------------------------------------------------|-----------------------------------------------------------------------|
| INDOOR                                         | OUTDOOR                                                                                                      |                                                                       |
| $2,028 \text{ m}^2 \\ 21,825 \text{ ft}^2$     |                                                                                                              |                                                                       |
| $2,915 \text{ m}^2$ $31,392 \text{ ft}^2$      |                                                                                                              |                                                                       |
| 1,788 m <sup>2</sup><br>19,250 ft <sup>2</sup> |                                                                                                              |                                                                       |
|                                                | 17 acres                                                                                                     |                                                                       |
|                                                | 2,028 m <sup>2</sup> 21,825 ft <sup>2</sup> 2,915 m <sup>2</sup> 31,392 ft <sup>2</sup> 1,788 m <sup>2</sup> | INDOOR  2,028 m² 21,825 ft²  2,915 m² 31,392 ft²  1,788 m² 19,250 ft² |