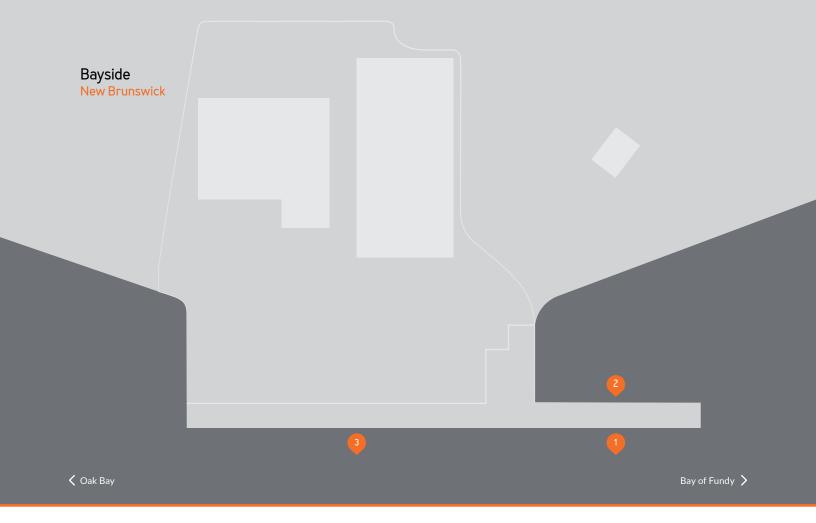

SERVICES OFFERED Cargo handling

**EQUIPMENT** 

Additional items from our fleet can be mobilized upon request TYPES OF CARGO

**INLAND CONNECTIONS** 

Route 127 and Route 1 for

SALES MANAGER

Jim Lambe (902) 422-7483 jlambe@logistec.com OPERATIONS MANAGER

Bruce Harding (506) 635-1910 bharding@logistec.com LOGISTEC STEVEDORING (NEW BRUNSWICK) INC.

P.O. Box 205, Station Main 349 Charlotte St. South

Saint John, New Brunswick E2L 3X8

| Pier      | Berthage          |                  | Storage |                                                  |
|-----------|-------------------|------------------|---------|--------------------------------------------------|
|           | LENGTH            | DEPTH            | INDOOR  | OUTDOOR                                          |
| Section 1 | 100 m<br>328 ft   | 8.5 m<br>27.9 ft |         |                                                  |
| Section 2 | 80 m<br>262.5 ft  | 6.5 m<br>21.3 ft |         |                                                  |
| Section 3 | 140 m<br>459.3 ft | 10 m<br>32.8 ft  |         | 25,000 m <sup>2</sup><br>269,097 ft <sup>2</sup> |