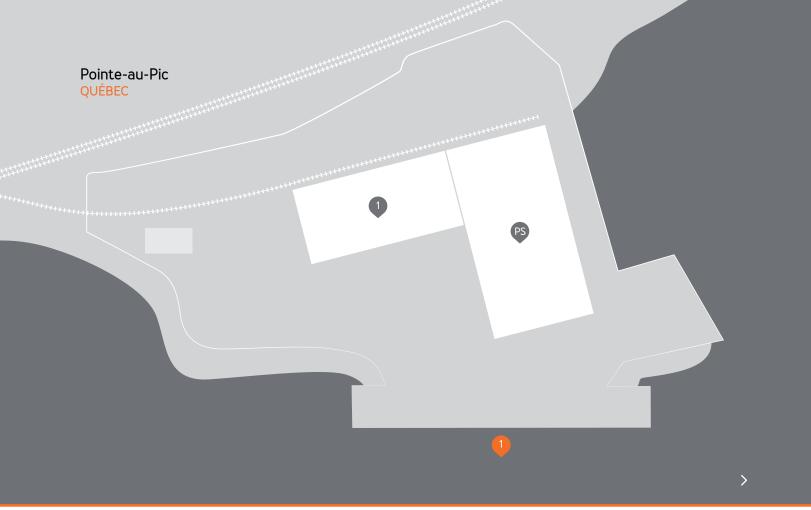

GENERAL MANAGER Frank Robertson info@logistec.com

LOGISTEC STEVEDORING INC. 600, De la Gauchetière West 14 Floor Montréal, (QC) H3B 4L2 info@logistec.com

| Pier           | Berthage          |                  | Storage                                        |                                                  |
|----------------|-------------------|------------------|------------------------------------------------|--------------------------------------------------|
|                | LENGTH            | DEPTH            | INDOOR                                         | OUTDOOR                                          |
| 1              | 120 m<br>393.7 ft | 7.6 m<br>24.9 ft | 1,935 m²<br>20,828 ft²                         | 12,000 m <sup>2</sup><br>129,167 ft <sup>2</sup> |
| Partner's Shed |                   |                  | 3,240 m <sup>2</sup><br>34,875 ft <sup>2</sup> |                                                  |