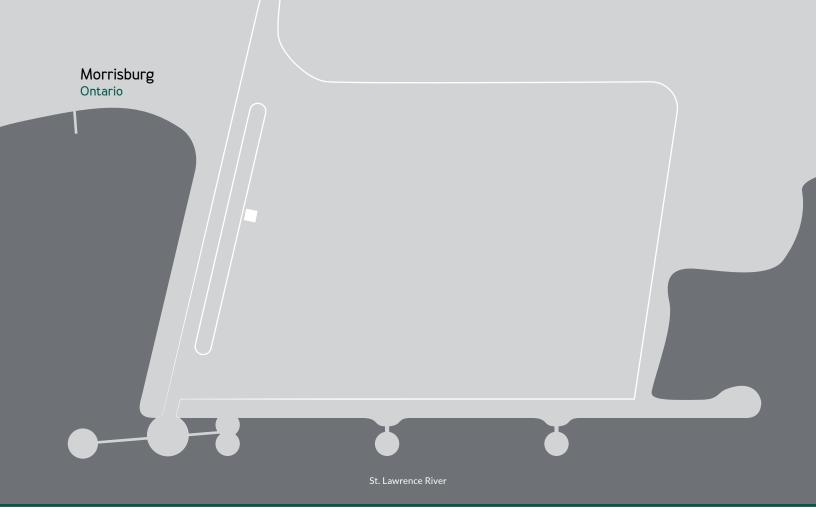

Janice O'Brien info@logistec.com

LES TERMINAUX RIDEAU BULK TERMINALS INC.

11610 County Road No. 2 Morrisburg, Ontario KOC 1X0 info@rideaubulk.com

| Pier | Berthage        |              | Storage                                          |  |
|------|-----------------|--------------|--------------------------------------------------|--|
|      | LENGTH          | DEPTH        | OUTDOOR                                          |  |
| 1    | 200 m<br>656 ft | Seaway draft | 18,581 m <sup>2</sup><br>200,000 ft <sup>2</sup> |  |