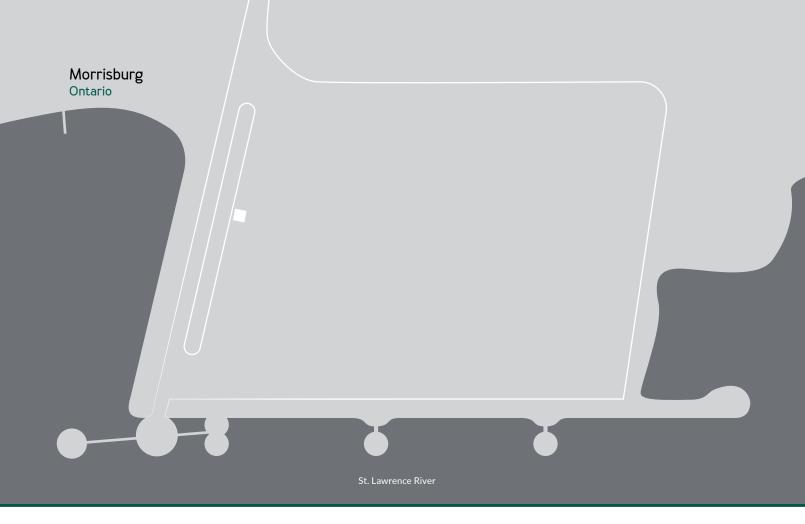

# Morrisburg ONTARIO

Rideau Bulk manages distribution of road salt and other bulk commodities at this waterside facility in Eastern Ontario. We have over 30 years of experience in the cargo handling industry, and provide customers with inland logistics solutions such as storage, specialized inventory control, transloading and crossdocking, warehousing, and trucking.

### INLAND CONNECTIONS

Close proximity to Highway 401 and Highway 416

SALES George Di Sante (514) 844-9381 gdisante@logistec.com

#### OPERATIONS Alain Lefebvre

Alain Lefebvre (613) 489–1440 alefebvr@logistec.com LES TERMINAUX RIDEAU BULK TERMINALS INC. 11610 County Road No. 2 Morrisburg, Ontario KOC 1X0 info@rideaubulk.com

| ۲ | Pier | Berthage        |              | Storage                                          |
|---|------|-----------------|--------------|--------------------------------------------------|
|   |      | LENGTH          | DEPTH        | OUTDOOR                                          |
|   | 1    | 200 m<br>656 ft | Seaway draft | 18,581 m <sup>2</sup><br>200,000 ft <sup>2</sup> |